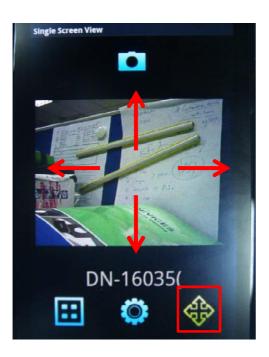

8. For DN-16035 (Pan & Tilt camera), you can control the P & T through smart phone access as well.

icon and move the

viewing direction by sliding on the screen of the mobile device.