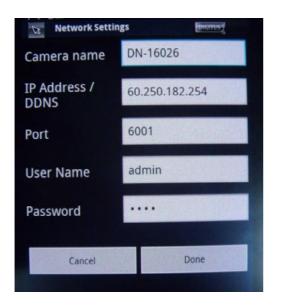

7. If the cameras are connected to the Internet, then you can manually key in the IP addresses and port number.

Enjoy connections. Live.

**DIGITUS**<sup>®</sup>

Example: The IP address: 60.250.182.254 Port: 6001 User name: admin Password: 1234